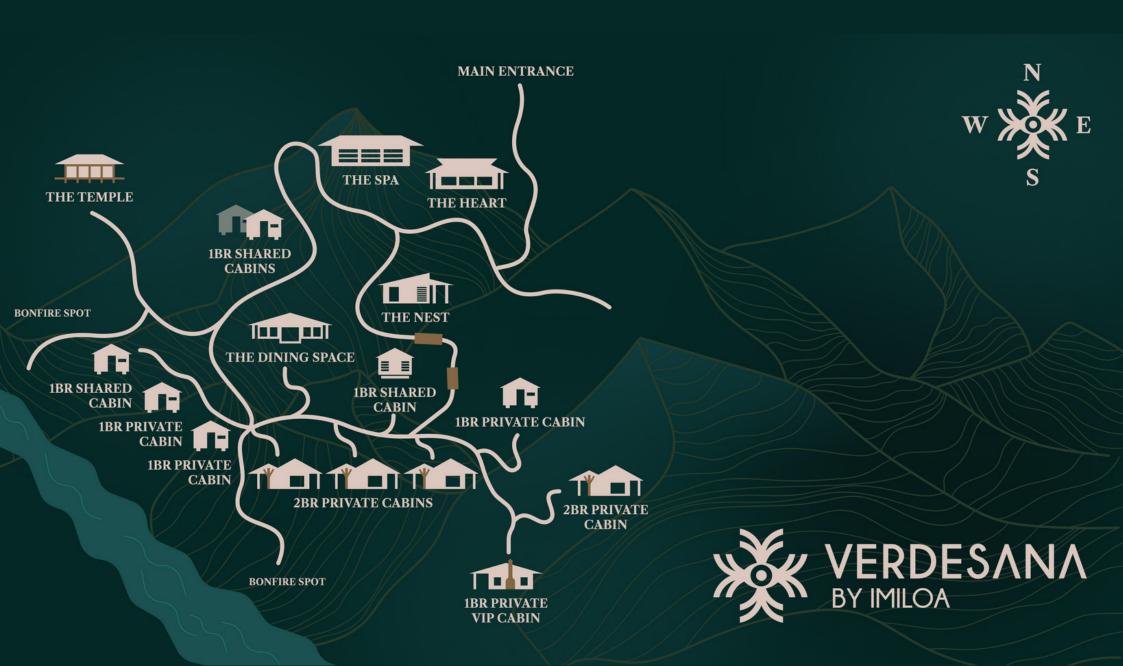

### THE TEMPLE

- 670 sq feet Yoga shala and space for sacred ceremonies
- 250 sq ft outdoor deck with views and sound of the river
- Beautiful zen garden with natural large rocks
- Surrounded by forest
- 1x Bathroom
- Perfect for yoga classes,
   breathwork, meditation, circles,
   cacao and ceremonies focused on
   inner work
- No wi-fi

### THE NEST

- 700 sq ft workshop and classroom space
- 160 sq ft outdoor deck with views of the forest
- Central location on the property
- 1x Bathroom
- 1x storage room
- Perfect for workshops, talks, circles, classroom style events, sound healing and ecstatic dance
- Wi-fi

## THE DINING SPACE

PROPERTY HIGHLIGHTS

 100 acres of regenerated forest, a combination of native species and pine forest

- Trails and paths around the property
- Many different gardens
- A river with private access
- 2 small bridges through the forest
- 2 different spots for bonfires
- Hummingbird heaven: over 20 different species of hummingbirds
- Possibilities of spotting wildlife such as coatis, agoutis, deer, wild pigs, kinkajous and more
- Access to miles of hiking paths outside the property (guided tours only) through forest and moutainlandscapes, incl. 2 different waterfalls