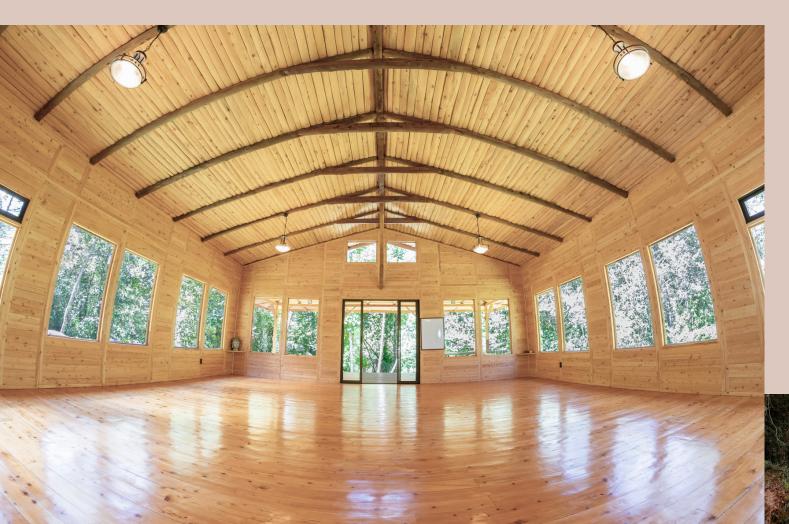

### THE TEMPLE

- 670 sq feet Yoga shala and space for sacred ceremonies
- 250 sq ft outdoor deck with views and sound of the river
- Beautiful zen garden with natural large rocks
- Surrounded by forest
- 1x Bathroom
- Perfect for yoga classes,
   breathwork, meditation, circles,
   cacao and ceremonies focused on
   inner work
- No wi-fi

### THE NEST

- 700 sq ft workshop and classroom space
- 160 sq ft outdoor deck with views of the forest
- Central location on the property
- 1x Bathroom
- 1x storage room
- Perfect for workshops, talks, circles, classroom style events, sound healing and ecstatic dance
- Wi-fi