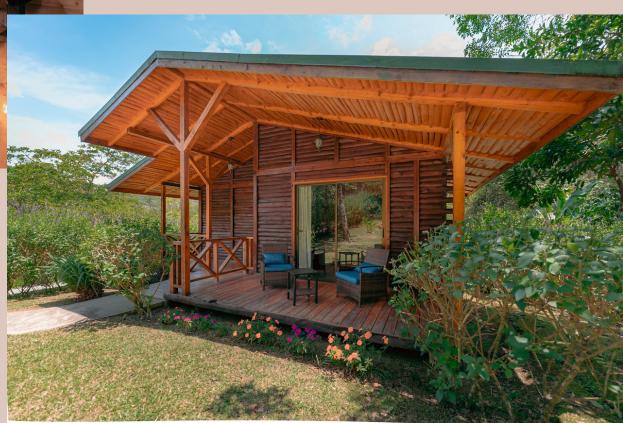

### 2 BEDROOM SEMI-PRIVATE CABINS

### **AMENITIES**

- Private bedroom with queen sized bed
- Spacious living room
- Shared bathroom
- Large furnished deck
- Writers desk
- Forest, garden or mountain views

complete with 2 separate/private bedrooms each featuring a queen sized bed. They have a spacious beautiful forest/garden/mountain views and a shared bathroom. These cabins are perfect for 2