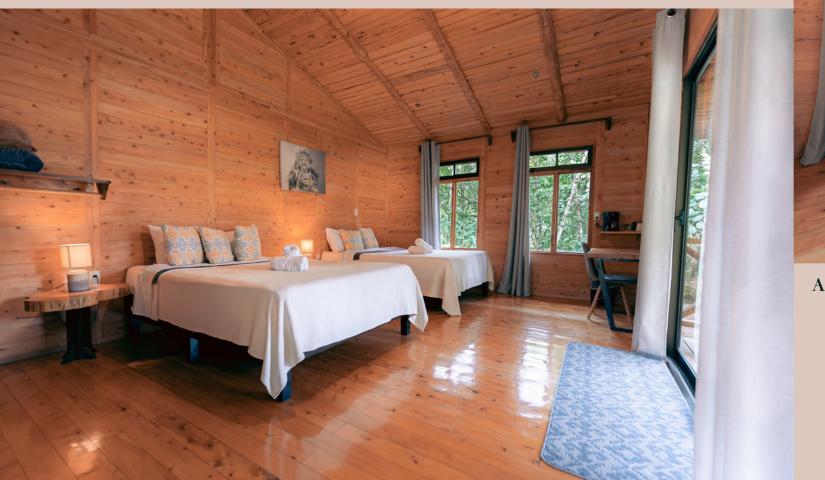

### **AMENITIES**

- Private bedroom with queen sized bed
- Spacious living room
- Shared bathroom
- Large furnished deck
- Writers desk
- Forest, garden or mountain views

complete with 2 separate/private bedrooms each featuring a queen sized bed. They have a spacious beautiful forest/garden/mountain views and a shared bathroom. These cabins are perfect for 2