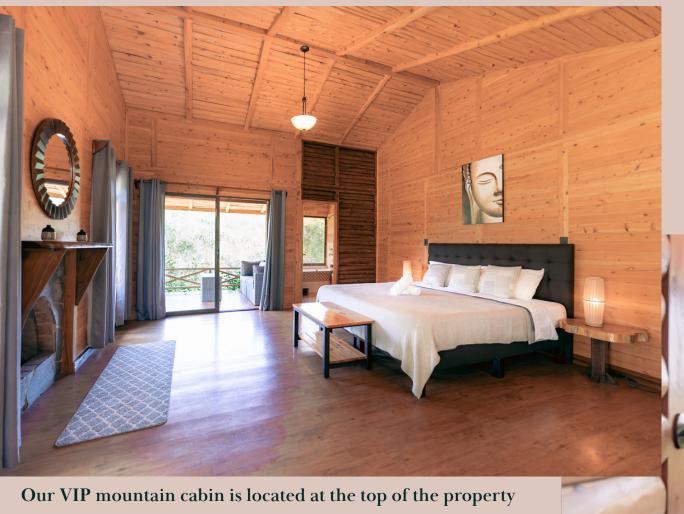

### 1 BEDROOM VIP CABIN

#### **AMENITIES**

- 1 King bed
- Private ensuite bathroom w. soaking tub
- · Private furnished deck
- Fireplace
- Gorgeous mountain views
- $\sim$  Early Sign \$4,800 PP / Full Price \$5,200 PP

Our VIP mountain cabin is located at the top of the property featuring gorgeous views of the forest covered mountains. This cabin is spacious and secluded for extra privacy. It features 1 king sized bed a private deck, a fireplace for cozy nights as well as a soaking tub with beautiful views.