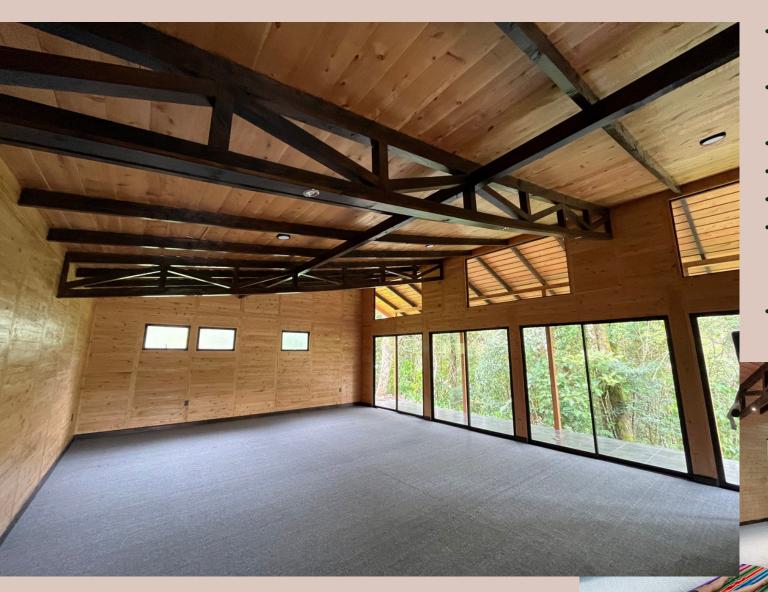

### THE NEST

- 700 sq ft workshop and classroom space
- 160 sq ft outdoor deck with views of the forest
- Central location on the property
- 1x Bathroom
- 1x storage room
- Perfect for workshops, talks, circles, classroom style events, sound healing and ecstatic dance
- Wi-fi