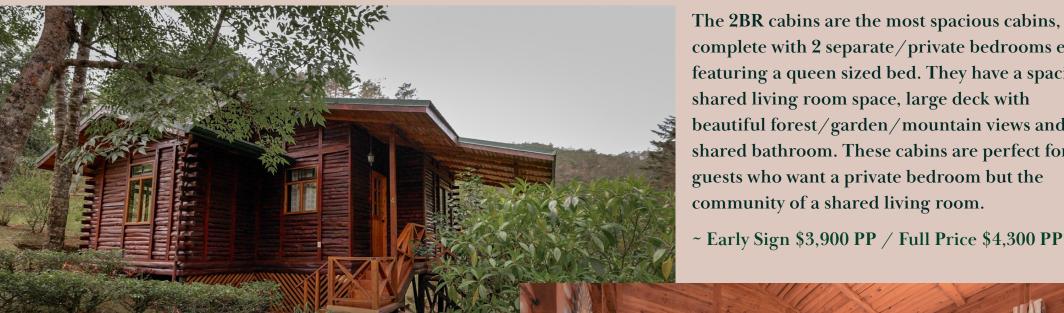

### 2 BEDROOM SEMI-PRIVATE CABINS

### **AMENITIES**

- Private bedroom with queen sized bed
- Spacious living room
- Shared bathroom
- Large furnished deck
- Writers desk
- Forest, garden or mountain views

complete with 2 separate/private bedrooms each featuring a queen sized bed. They have a spacious beautiful forest/garden/mountain views and a shared bathroom. These cabins are perfect for 2