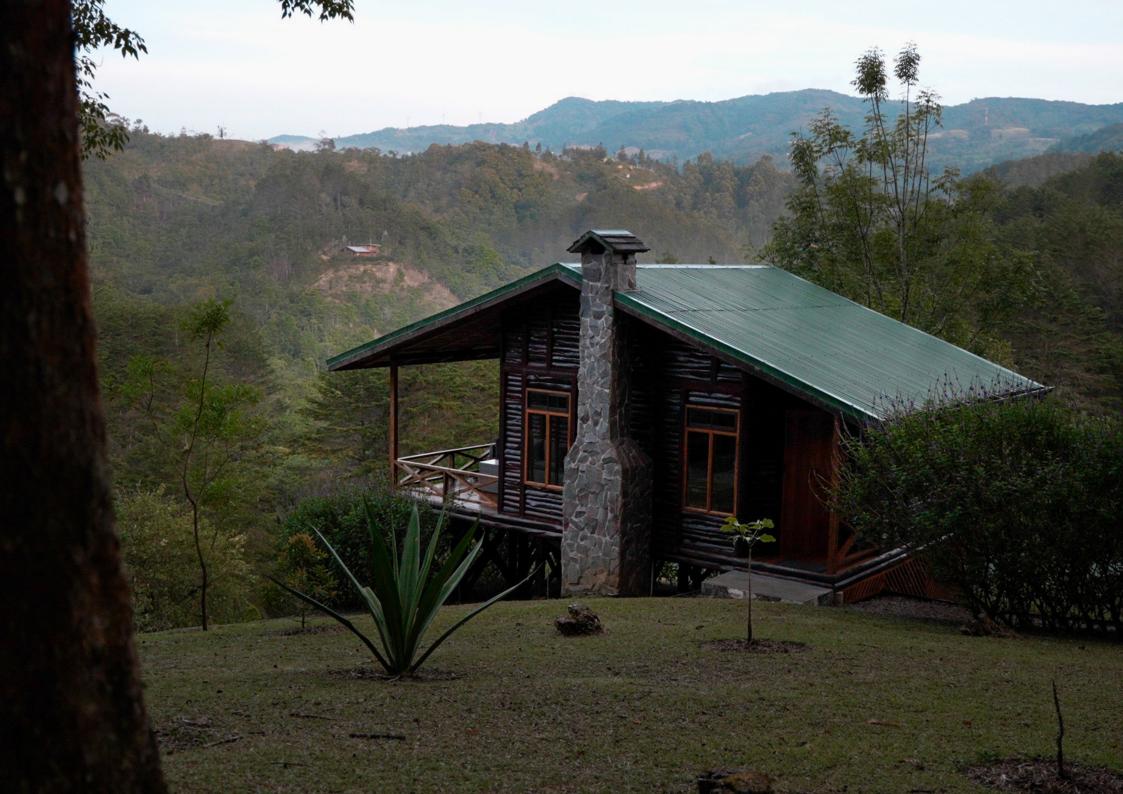

### 1 BEDROOM VIP CABIN

#### **AMENITIES**

- 1 King bed
- Private ensuite bathroom w. soaking tub
- · Private furnished deck
- Fireplace
- Gorgeous mountain views
- $\sim$  Early Sign \$4,800 PP / Full Price \$5,200 PP

Our VIP mountain cabin is located at the top of the property featuring gorgeous views of the forest covered mountains. This cabin is spacious and secluded for extra privacy. It features 1 king sized bed a private deck, a fireplace for cozy nights as well as a soaking tub with beautiful views.