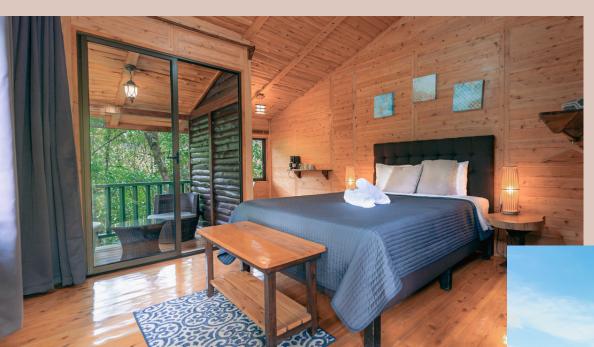

### 1 BEDROOM PRIVATE CABINS

Our 1BR private cabins feature 1 queen bed and private ensuite bathroom. Two of the cabins are located close to the river so you can hear the soothing sounds of the water flowing by. The third cabin has a beautiful garden view and extra privacy. These cabins are perfect for solo guests who want privacy.

#### **AMENITIES**

- · Queen size bed
- Private ensuite bathroom
- Private furnished deck
- Writers desk
- Forest or garden views
- ~ Early Sign \$4,200 PP / Full Price \$4,600 PP