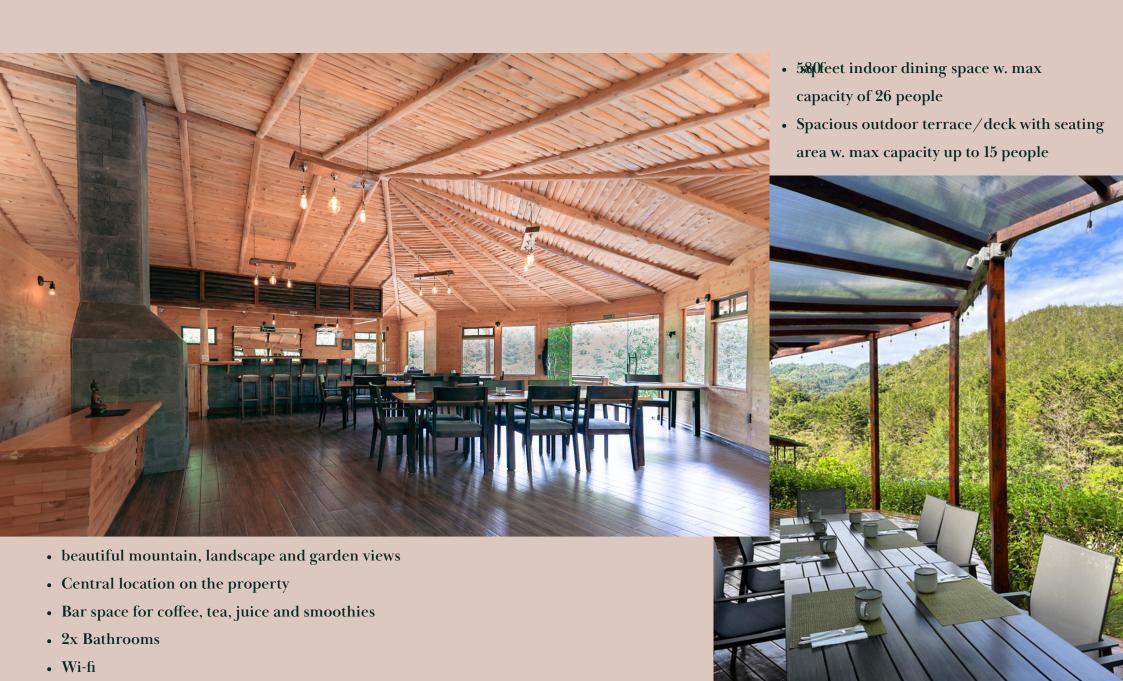

## THE DINING SPACE

PROPERTY HIGHLIGHTS

 100 acres of regenerated forest, a combination of native species and pine forest

- Trails and paths around the property
- Many different gardens
- A river with private access
- 2 small bridges through the forest
- 2 different spots for bonfires
- Hummingbird heaven: over 20 different species of hummingbirds
- Possibilities of spotting wildlife such as coatis, agoutis, deer, wild pigs, kinkajous and more
- Access to miles of hiking paths outside the property (guided tours only) through forest and moutainlandscapes, incl. 2 different waterfalls